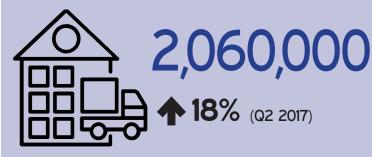

#### INDUSTRIAL TAKE UP & DEALS

153,105 Industrial floor space transacted in sq ft

**21%** (Q2 2017)

**3 deals** completed over 10,000 sq ft

TOTAL SUPPLY sq ft